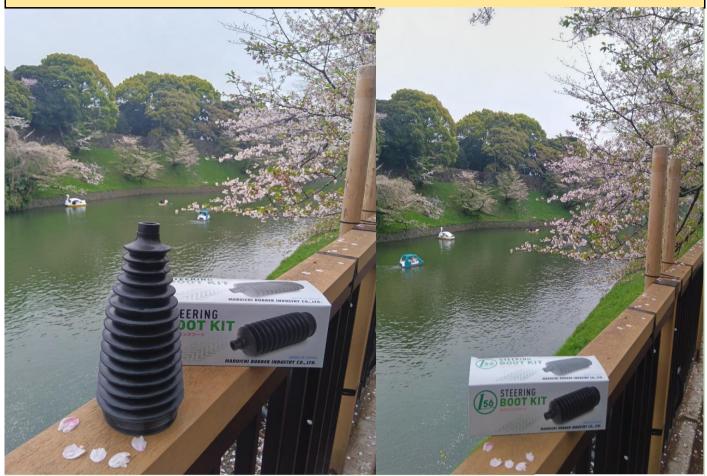

## **NEW PRODUCT INFORMATION**

2025. Scheduled to be released in spring

| 1-56 No.                                          |                                           | 03-098                                                                      |         |                                                                                     |       |  |
|---------------------------------------------------|-------------------------------------------|-----------------------------------------------------------------------------|---------|-------------------------------------------------------------------------------------|-------|--|
| NAME                                              | STEER                                     | STEERING BOOT                                                               |         |                                                                                     |       |  |
|                                                   | (ТО                                       | 45535-B20<br>Yota) (Daihats)                                                |         |                                                                                     |       |  |
| Other company'                                    | s product n                               | number                                                                      | RP-2110 |                                                                                     |       |  |
| (TOYOTA)<br>bB<br>PASSO                           | (1300)<br>(1500)                          | CBA-QNC20<br>DBA-QNC21                                                      |         | (2008.09- )<br>(2006.01-2013.10)                                                    |       |  |
| (DAIHATSU) TANTO TANTO EXE COPEN SONICA MIRA MOVE | (660)<br>(660)<br>(660)<br>(660)<br>(660) | ABA-L350S<br>CBA-L350S<br>DBA-LA400K<br>CBA-L415S<br>DBA-L285S<br>CBA-L575S |         | (2005.06-200<br>(2009.12-201<br>(2014.06-<br>(2006.05-200<br>(2013.02-<br>(2011.06- | 4.10) |  |
| (SUBARU)<br>STERA                                 | (660)                                     | DBA-LA150F                                                                  |         | (2014.11-                                                                           | )     |  |

For the first time in 12 years, a new steering boot is now available.

There are many types of boots from Maruichi Rubber Industry Co,

We have a wide range of boots from 1980's to 2025.

This is one of the best lines of high quality boots made in Japan.