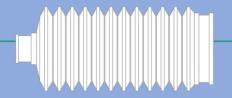

## **NEW PRODUCT INFORMATION**

2025. Scheduled to be released in spring

| 1-56 No.                                          |                                           | 03-098                                                                      |         |                                                                                     |       |  |
|---------------------------------------------------|-------------------------------------------|-----------------------------------------------------------------------------|---------|-------------------------------------------------------------------------------------|-------|--|
| NAME                                              | STEER                                     | STEERING BOOT                                                               |         |                                                                                     |       |  |
|                                                   | (ТО                                       | 45535-B20<br>Yota) (Daihats)                                                |         |                                                                                     |       |  |
| Other company'                                    | s product n                               | number                                                                      | RP-2110 |                                                                                     |       |  |
| (TOYOTA)<br>bB<br>PASSO                           | (1300)<br>(1500)                          | CBA-QNC20<br>DBA-QNC21                                                      |         | (2008.09- )<br>(2006.01-2013.10)                                                    |       |  |
| (DAIHATSU) TANTO TANTO EXE COPEN SONICA MIRA MOVE | (660)<br>(660)<br>(660)<br>(660)<br>(660) | ABA-L350S<br>CBA-L350S<br>DBA-LA400K<br>CBA-L415S<br>DBA-L285S<br>CBA-L575S |         | (2005.06-200<br>(2009.12-201<br>(2014.06-<br>(2006.05-200<br>(2013.02-<br>(2011.06- | 4.10) |  |
| (SUBARU)<br>STERA                                 | (660)                                     | DBA-LA150F                                                                  |         | (2014.11-                                                                           | )     |  |

For the first time in 12 years, a new steering boot is now available.

There are many types of boots from Maruichi Rubber Industry Co,

We have a wide range of boots from 1980's to 2025.

This is one of the best lines of high quality boots made in Japan.