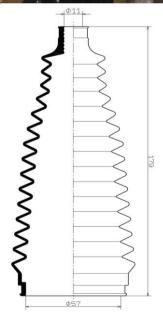

## **NEW PRODUCT INFORMATION**

2025. Scheduled to be released in spring

| 1-56 No.                                          |                                           | 03-098                                                                      |         |                                                                                     |       |  |
|---------------------------------------------------|-------------------------------------------|-----------------------------------------------------------------------------|---------|-------------------------------------------------------------------------------------|-------|--|
| NAME                                              | STEER                                     | STEERING BOOT                                                               |         |                                                                                     |       |  |
|                                                   | (ТО                                       | 45535-B20<br>Yota) (Daihats)                                                |         |                                                                                     |       |  |
| Other company'                                    | s product n                               | number                                                                      | RP-2110 |                                                                                     |       |  |
| (TOYOTA)<br>bB<br>PASSO                           | (1300)<br>(1500)                          | CBA-QNC20<br>DBA-QNC21                                                      |         | (2008.09- )<br>(2006.01-2013.10)                                                    |       |  |
| (DAIHATSU) TANTO TANTO EXE COPEN SONICA MIRA MOVE | (660)<br>(660)<br>(660)<br>(660)<br>(660) | ABA-L350S<br>CBA-L350S<br>DBA-LA400K<br>CBA-L415S<br>DBA-L285S<br>CBA-L575S |         | (2005.06-200<br>(2009.12-201<br>(2014.06-<br>(2006.05-200<br>(2013.02-<br>(2011.06- | 4.10) |  |
| (SUBARU)<br>STERA                                 | (660)                                     | DBA-LA150F                                                                  |         | (2014.11-                                                                           | )     |  |